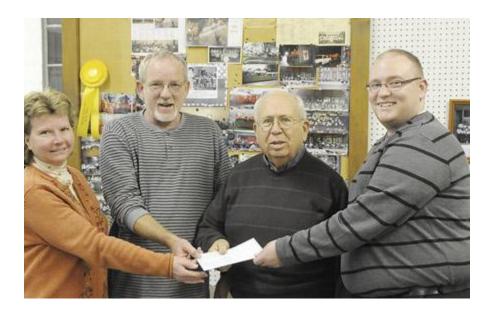

## Elks gives to community

• Dec 1, 2010

Circleville Elks Exalted Ruler Waylon Binkley (far right) presents a check to Circleville Pumpkin Show Community Band members, Laura Bethel, Dave Dillbeck, treasurer (center) and Dale DeLong, charter member.

This donation was part of nearly \$9,000 distributed to community organizations in November from proceeds from the Elks instant bingo games.

Other community groups receiving donations included CASA, Brooks-Yates, Pickaway County Hands for the Disabled, Circleville Athletic Boosters, Hospice of Pickaway County, the American Red Cross, Pickaway County Community Foundation and A New Leaf.